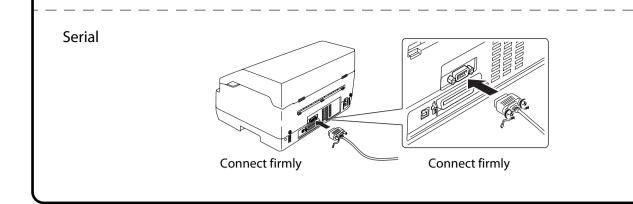

# **Installing the Ribbon Cartridge**

Continued 🦊

The interface cable connectors have only one correct orientation. Make sure the orientation of the connector is correct before Connect firmly Connect firmly