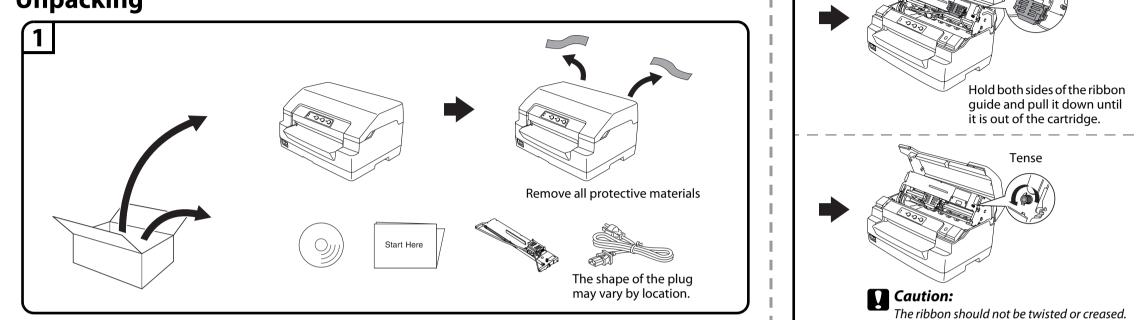

# PLQ-30/PLQ-30M Start Here





### Unpacking



# **Installing the Ribbon Cartridge**



Continued 🦊





The interface cable connectors have only one correct orientation. Make sure the orientation of the connector is correct before Connect firmly Connect firmly

Continued on back



## **Connecting the Power Cord**



# **Loading Paper**



#### **Getting More Information**



No part of this publication may be reproduced, stored in a retrieval system, or transmitted in any form or by any means, electronic, mechanical, photocopying, recording, or otherwise, without the prior written permission of Seiko Epson Corporation. No patent liability is assumed with respect to use of the information contained herein. Neither is any liability assumed for damages resulting from the use of the information contained herein. Neither Seiko Epson Cor