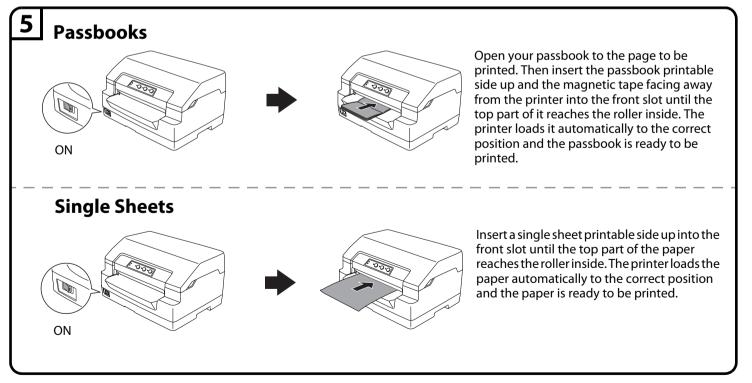

# PLQ-30/PLQ-30M Start Here





### Unpacking



# **Installing the Ribbon Cartridge**



Continued 🦊





The interface cable connectors have only one correct orientation. Make sure the orientation of the connector is correct before Connect firmly Connect firmly

Continued on back



## **Connecting the Power Cord**



# **Loading Paper**



#### **Getting More Information**



No part of this publication may be reproduced, stored in a retrieval system, or transmitted in any form or by any means, electronic, mechanical, photocopying, recording, or otherwise, without the prior written permission of Seiko Epson Corporation. No patent liability is assumed with respect to use of the information contained herein. Neither is any liability assumed for damages resulting from the use of the information contained herein. Neither Seiko Epson Corporation nor its affiliates shall be liable to the purchaser of this product or third parties for damages, losses, costs, or expenses incurred by the purchaser or third parties as a result of: accident, misuse, or abuse of this product or unauthorized modifications, repairs, or alterations to th