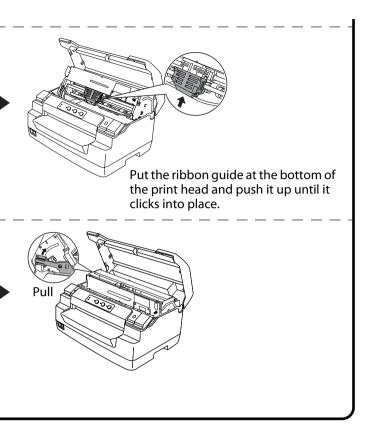

# **Installing the Ribbon Cartridge**

Continued 🦊

The interface cable connectors have only one correct orientation. Make sure the orientation of the connector is correct before Connect firmly Connect firmly