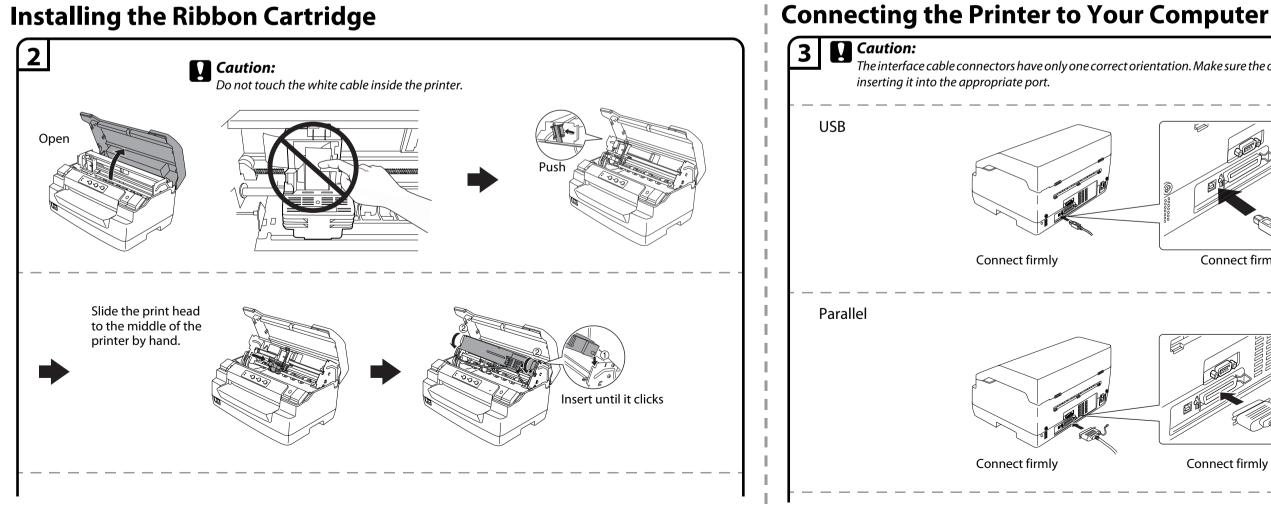

# **Installing the Ribbon Cartridge**

Continued 🦊

The interface cable connectors have only one correct orientation. Make sure the orientation of the connector is correct before Connect firmly Connect firmly